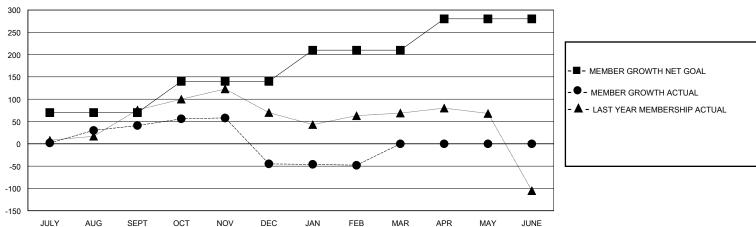

## GOALS AND ACTUAL MEMBERS CUMULATIVE

| DROPPED CLUBS: 3  |     | 34 CLUBS OF 61 ADDED 1 OR MORE | GENDER DISTRIBUTION       |               |     |
|-------------------|-----|--------------------------------|---------------------------|---------------|-----|
|                   |     | NEW MEMBERS                    | MALE                      | 826 (52.98%)  |     |
|                   |     |                                | FEMALE                    | 732 (46.95%)  |     |
| DROPPED MEMBERS   |     |                                |                           |               |     |
| DECEASED          | 12  | CLICK HERE FOR CUMULATIVE      | TOTAL FAMILY UNIT MEMBERS |               | 224 |
| CLUB CANCELLED 37 |     | MEMBERSHIP DATA                |                           |               | 400 |
| OTHER             | 180 |                                | FAMILY MEMBERS            | S PAYING HALF | 120 |
| TOTAL             | 229 |                                |                           |               |     |