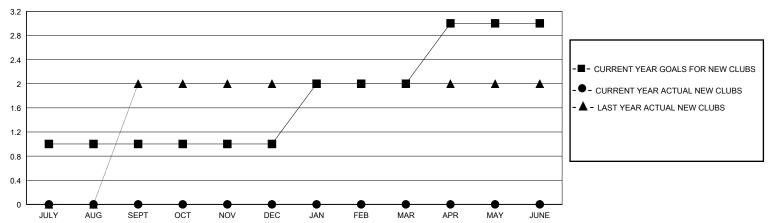

CLUBS   | DROPPED CLUBS | QUARTER MEMB          | ER GROWTH NET<br>GOAL | MEMBER GROWTH<br>ACTUAL | DROPPED<br>MEMBERS ACTUAL<br>(including transfers) |  |
| JULY/AUG/SEPT | 1             | 0           | 0             | JULY/AUG/SEPT         | 70                    | 141                     | 75                                                 |  |
| OCT/NOV/DEC   | 0             | 0           | 3             | OCT/NOV/DEC           | 70                    | 46                      | 132                                                |  |
| JAN/FEB/MAR   | 1             | 0           | 0             | JAN/FEB/MAR           | 70                    | 22                      | 21                                                 |  |

APR/MAY/JUNE

70

## GOALS AND ACTUAL NEW CLUBS CUMULATIVE



## GOALS AND ACTUAL MEMBERS CUMULATIVE



| DROPPED CLUBS: 3  |     | 34 CLUBS OF 61 ADDED 1 OR MORE | GENDER DISTRIBUTION       |               |     |
|-------------------|-----|--------------------------------|---------------------------|---------------|-----|
|                   |     | NEW MEMBERS                    | MALE                      | 826 (52.98%)  |     |
|                   |     |                                | FEMALE                    | 732 (46.95%)  |     |
| DROPPED MEMBERS   |     |                                |                           |               |     |
| DECEASED          | 12  | CLICK HERE FOR CUMULATIVE      | TOTAL FAMILY UNIT MEMBERS |               | 224 |
| CLUB CANCELLED 37 |     | MEMBERSHIP DATA                |                           |